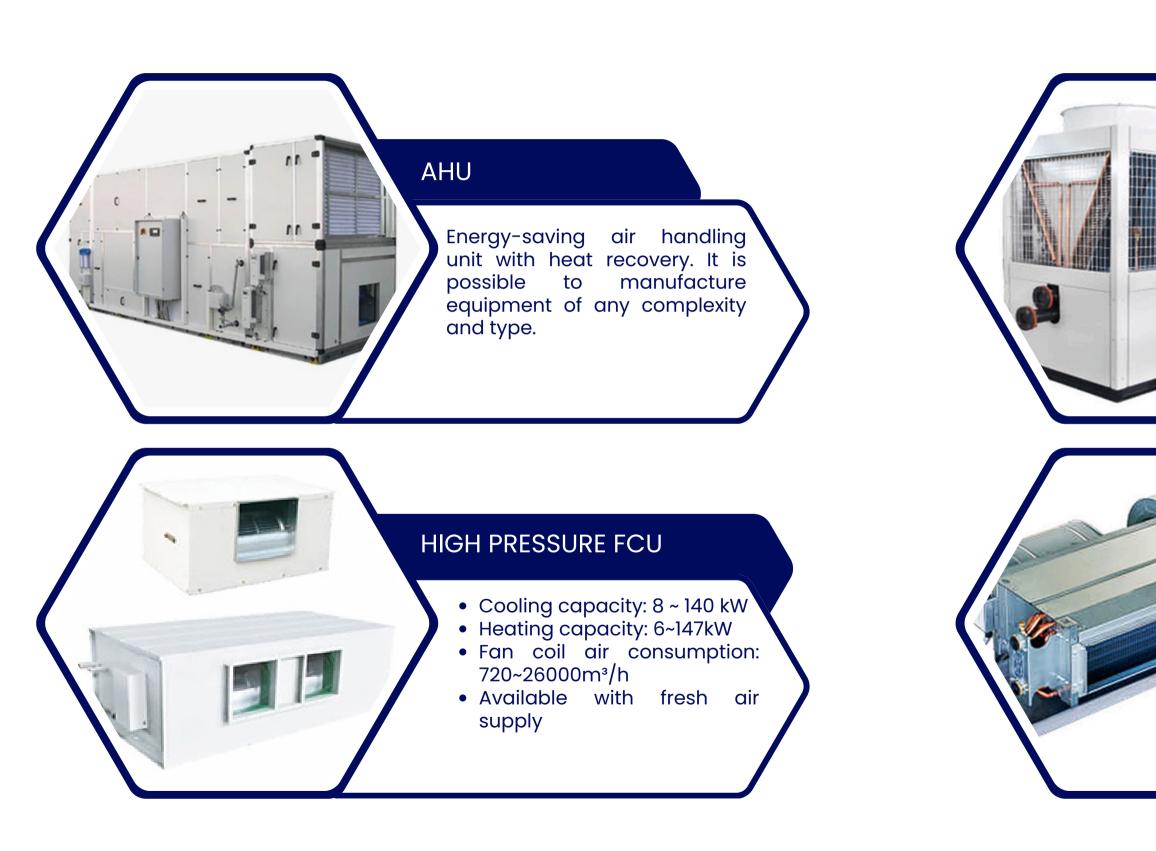

## **BIRITIAN OUR CLIMATE AND VENTILATION EQUIPMENT**

- High-quality Copeland/Daikin compressors.
- Highly efficient circulation pumps.
- The units are equipped with stainless steel (SS304) water tanks.
- Electrical and components from brands such as LS, Emerson, etc.

### LOW PRESSURE FCU

- High efficiency and energy saving
- Air volume: 340-3400 m<sup>3</sup>/h
- Cooling and heating power: 180-18000 W
- Low noise level

### DX COIL AHU

- AHU complete with heat pump in one housing.
- Convenient and compact solution.
- installation and Easy operation
- Full computer control with a high degree of automation

### THERMOSTATS

- Precise temperature control
- Easy to use interface
- Smart scheduling function
- Durable and reliable quality