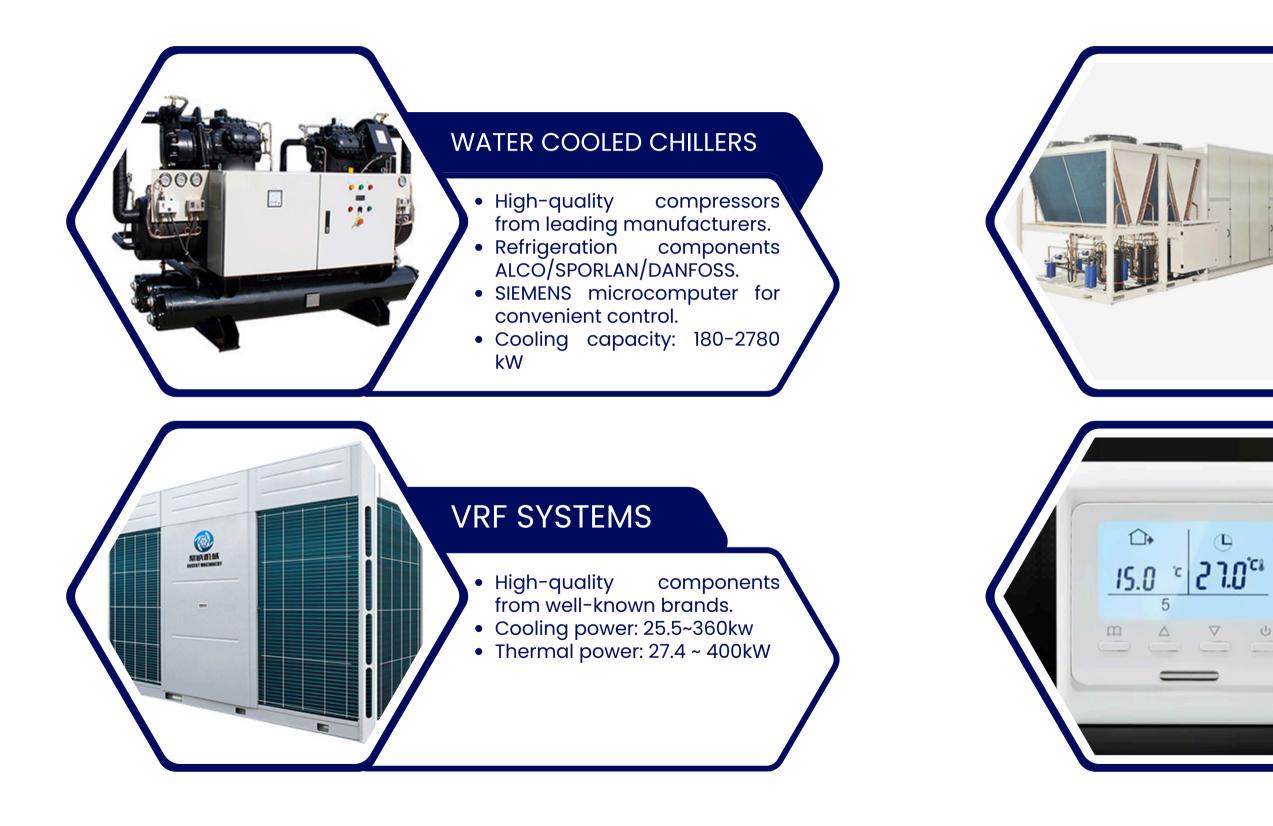

## **BIRITIAN OUR CLIMATE AND VENTILATION EQUIPMENT**

- High-quality Copeland/Daikin compressors.
- Highly efficient circulation pumps.
- The units are equipped with stainless steel (SS304) water tanks.
- Electrical and components from brands such as LS, Emerson, etc.

### LOW PRESSURE FCU

- High efficiency and energy saving
- Air volume: 340-3400 m<sup>3</sup>/h
- Cooling and heating power: 180-18000 W
- Low noise level

### DX COIL AHU

- AHU complete with heat pump in one housing.
- Convenient and compact solution.
- installation and Easy operation
- Full computer control with a high degree of automation

### THERMOSTATS

- Precise temperature control
- Easy to use interface
- Smart scheduling function
- Durable and reliable quality